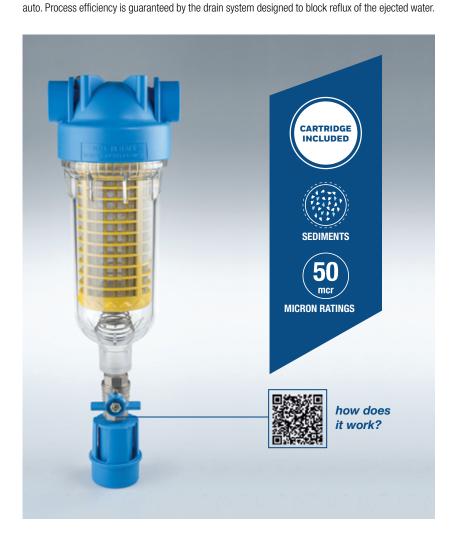

## **HYDRA**

self cleaning filter

Feature a back wash in counter-current system, designed for effective sediments removal. The cleaning operations are simple and within reach for everyone: they can take place manually by opening the drain ball valve at the bottom of the filter, or automatically, thanks to the dedicated kit

# FIND OUT OUR COMPLETE RANGE OF WATER FILTERS.

Walsall cable management systems offer a simple, inexpensive method of routing and supporting various types of light to heavy-weight cables, providing unsurpassed protection for wire and cable in the most demanding applications & environments.