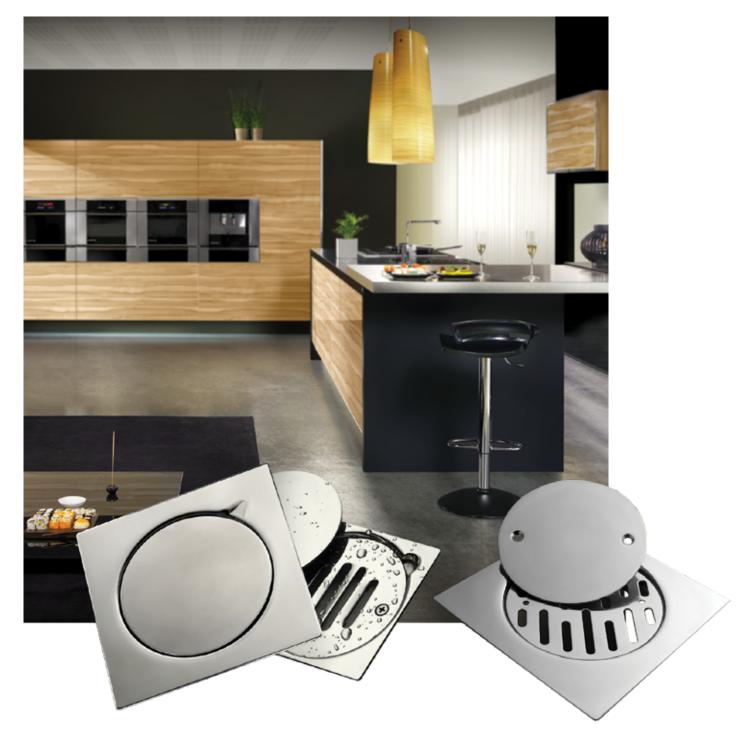

Asahi is a provider of a wide range of premium quality stainless steel kitchen sinks, mixers and floor gratings. Asahi offers elegant and functional designs that blend with your kitchen for an appealing and aesthetic look. Unmatched quality that is long lasting backed with excellent customer service make Asahi the preferred supplier in the region.