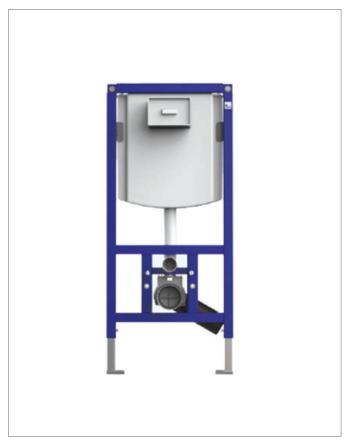

With its innovative cable operated concealed cistern range and dual-flush water-saving technology, SANIT has a track record of developing products which are appealingly designed with in-built reliability. For over 70 years, the SANIT product range offers hygienic concealed and exposed installations that are easy to clean, maintenance-free, and offers aesthetically small access openings. SANIT is the best cisterns solution for dry and wet walls as it is compatible with universal ceramic/sanitary brands, and its flush plates are compatible with all cisterns.