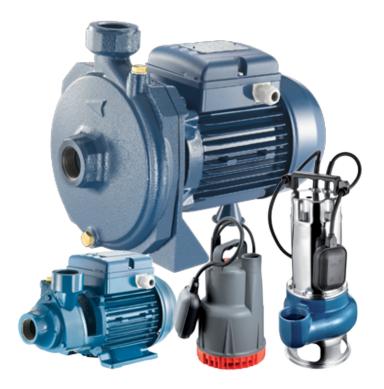

# Made in the UK

AP-USA products are widely used in private and commercial projects across the GCC region. The product range includes: Plastic moulded Shower Trays, Bathtubs and WC Seat Covers.

Pentax owes its success to over 25 years of experience in the international market of hydraulic electric pumps. It is constantly ready to meet customer requirements with a professional approach and spirit of innovation. Pentax boasts of one of the widest range of products available today on the market, all of which are high-quality solutions for the domestic and industrial sectors.

ESPA is a company specialized in the design, production, distribution and innovation of pumps, systems and water management equipment for the domestic and residential sector. Since 1962, ESPA is recognized internationally for constant innovation, service, product quality and proximity to the customer.