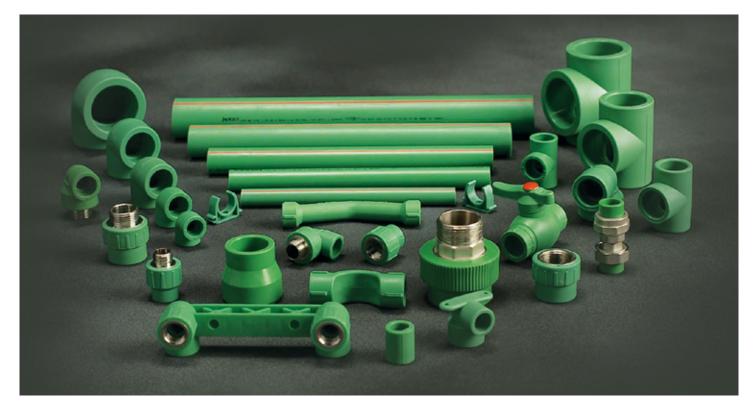

UPLAST was established in 1977 in Istanbul and has factories in Istanbul-Sancaktepe and Yalova. It's products include; PPR-C Installation Pipe and Fittings, PVC waste water pipe fittings, PVC soft watering hoses, spiral suction & discharge hoses and jacuzzi hoses, roof & rain gutters and fittings, PE underground watering pipe.