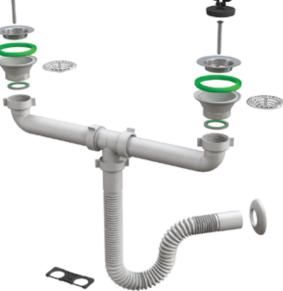

PP WC STRAIGHT CONNECTOR

PP WC STRAIGHT CONNECTOR 20 MM

PP WC STRAIGHT CONNECTOR 40 MM

PP WC STRAIGHT CONNECTOR 60 MM

SHUT-OFF WITH TWISTFREE

125 CM WHITE FLEXIBLE HOSE

EXTENDABLE WC PAN CONNECTOR

Multikwik has revolutionized plumbing in the UK, as it was one of the first companies to support the use of plastics in plumbing with high-quality sanitary products. Thanks to its flexible Ethylene Vinyl Acetate (EVA) and reliable Thermoplastic Elastomer (TPE) seals, Multikwik WC connectors ensure a watertight joint past the point of installation making them ideal for tolerating movement and WC load bearing pressures. Multikwik provides plumbers with a product that is easy to install and creates a solution to a long-standing plumbing problem.