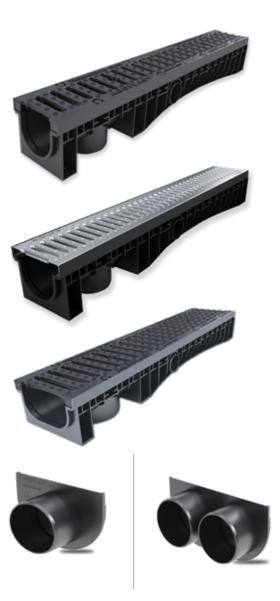

The Technodrain PE-HD drainage system embodies the synthesis of Asoplast experience in the field of drainage. The PE-HD (high density polyethylene), renders it light and immune to climatic and chemical attack, guaranteeing the solidity and inalterability of its structure, thus ensuring the end customers with an innovative product that is easy and safe to install.