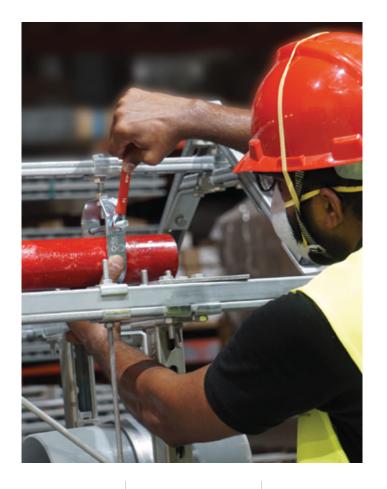

Gripfix pipe clamps provide the perfect solution, regardless of the type of pipes to be fixed: plastic or heating pipes, heavy-duty pipes, pipes for sprinkler systems, folded spiral-seam pipes or pipes that have to withstand extreme temperatures.