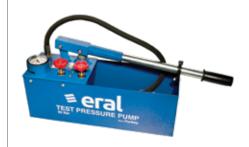

Manufacturers of Plastic Pipe Welding Machines, Pipe Cutters, Test Pressure Pumps and the other Welding equipments, ERAL Kaynak Makinaları Ltd. Sti. was established in 1993 under the name of Altinel and has since changed its name to ERAL in 2011. Constant innovations, product development and the primary objective of "Absolute Customer Satisfaction" has led Eral to being one of the leading companies in this sector.