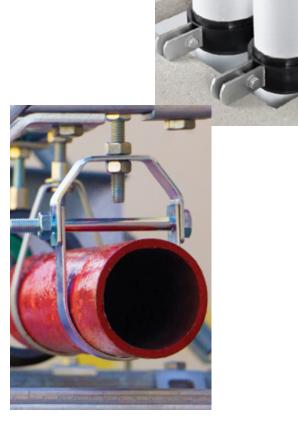

Gripfix pipe clamps provide the perfect solution, regardless of the type of pipes to be fixed: plastic or heating pipes, heavy-duty pipes, pipes for sprinkler systems, folded spiral-seam pipes or pipes that have to withstand extreme temperatures.