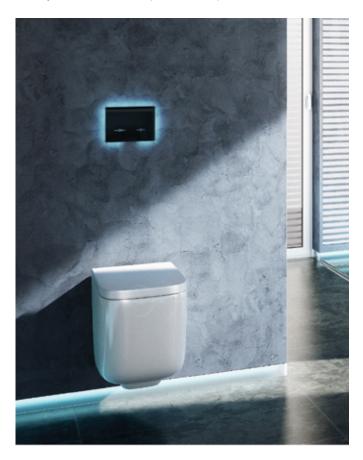

With its innovative cable operated concealed cistern range and dual-flush water-saving technology, SANIT has a track record of developing products which are appealingly designed with in-built reliability. For over 70 years, the SANIT product range offers hygienic concealed and exposed installations that are easy to clean, maintenance-free, and offers aesthetically small access openings. SANIT is the best cisterns solution for dry and wet walls as it is compatible with universal ceramic/sanitary brands, and its flush plates are compatible with all cisterns.