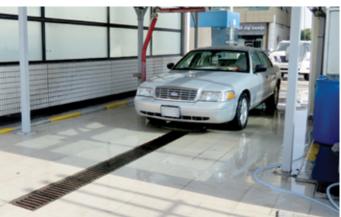

The Technodrain PE-HD drainage system embodies the synthesis of Asoplast experience in the field of drainage. The PE-HD (high density polyethylene), renders it light and immune to climatic and chemical attack, guaranteeing the solidity and inalterability of its structure, thus ensuring the end customers with an innovative product that is easy and safe to install.

EN1433 - Loading class SUITABLE FOR:

D 400

AZURFLEX is a CE Certified Brand of Elastomeric Rubber Insulation products which is exported to over 30 countries in the globe. Produced according European Norms of EN 13501-1 and with its excellent mechanical properties, AZURFLEX has been the choice of many landmark projects in order to save energy, minimize the cost of the buildings and adding value to all the key stakeholders in the value chain. AZURFLEX is available in both tube and sheet form for different insulation applications in the HVAC-R projects.