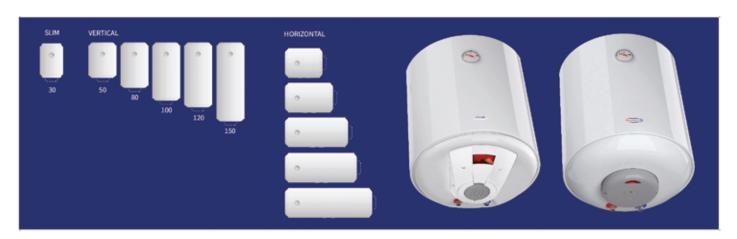

Certifications & Approvals

Cerosa and Heatmaster brand of water heaters are manufactured by Saudi Ceramic Company in ISO 9001-2015 certified plants and has several local and international Quality Accreditation Certificates. Quality and durability is characterised by its porcelain enameled tank, rust-free outer case, efficient heating system and double safety thermostat. Available in various types and sizes, Cerosa and Heatmaster water heaters are your best solution for every hot water needs.