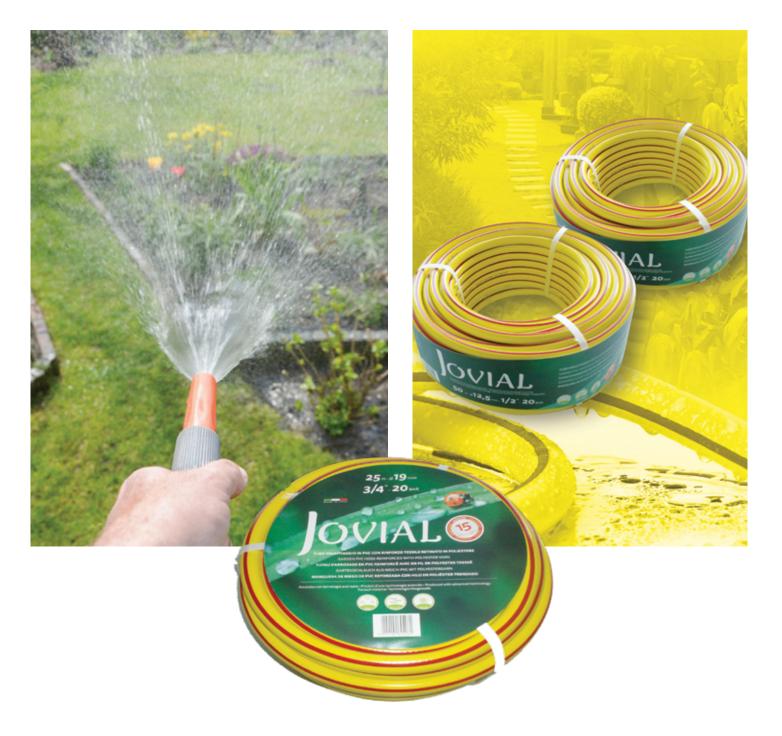

Self-Adhesive Alu Foiled Rolls

Alu Foiled Rolls

Jovial Garden Hoses are a part of Almaplast - a young and dynamic company, present in the national and international markets. The company specialises in the production of high quality products, clearly meeting the requirements of international customers, through its ability to adapt to latest trends in the industry.