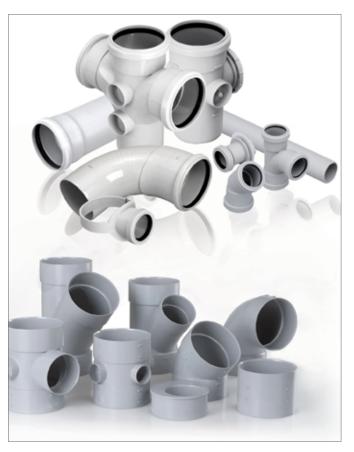

Viva offers a wide range of uPVC drainage pipe fittings as a complete solution for all types of piping requirements. The range of uPVC systems can be used for residential, commercial or industrial drainage system. Viva drainage pipes and fittings are manufactured keeping in mind the highest quality practices, which can be used easily across any type / size of project.