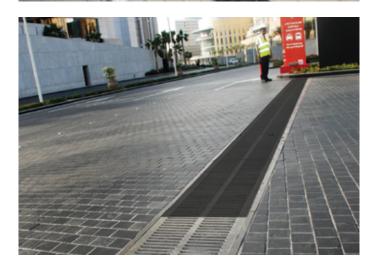

The Technodrain PE-HD drainage system embodies the synthesis of Asoplast experience in the field of drainage. The PE-HD (high density polyethylene), renders it light and immune to climatic and chemical attack, guaranteeing the solidity and inalterability of its structure, thus ensuring the end customers with an innovative product that is easy and safe to install.

EN1433 - Loading class SUITABLE FOR:

D 400

AZURFLEX is a CE Certified Brand of Elastomeric Rubber Insulation products which is exported to over 30 countries in the globe. Produced according European Norms of EN 13501-1 and with its excellent mechanical properties, AZURFLEX has been the choice of many landmark projects in order to save energy, minimize the cost of the buildings and adding value to all the key stakeholders in the value chain. AZURFLEX is available in both tube and sheet form for different insulation applications in the HVAC-R projects.