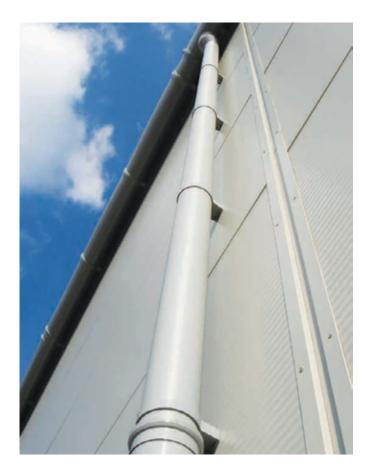

### **Made in Germany**

Akatherm HDPE is a drainage system that is lightweight and flexible, but also resistant to UV, high temperatures as well as chemicals. The system combines flexibility with robustness and reliability that can be welded for reliable, pull tight and leak-free joints. A complete product range suited to the most demanding situations that require the toughness, flexibility, and impact resistance that only Akatherm HDPE can deliver. All products are manufactured within an ISO 9001 Quality Assurance system and complies with the EN 1519 and other relevant international standards.