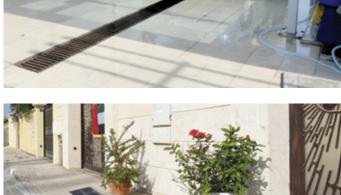

The Technodrain PE-HD drainage system embodies the synthesis of Asoplast experience in the field of drainage. The PE-HD (high density polyethylene), renders it light and immune to climatic and chemical attack, guaranteeing the solidity and inalterability of its structure, thus ensuring the end customers with an innovative product that is easy and safe to install.

EN1433 - Loading class SUITABLE FOR:

D 400

AZURFLEX is a CE Certified Brand of Elastomeric Rubber Insulation products which is exported to over 30 countries in the globe. Produced according European Norms of EN 13501-1 and with its excellent mechanical properties, AZURFLEX has been the choice of many landmark projects in order to save energy, minimize the cost of the buildings and adding value to all the key stakeholders in the value chain. AZURFLEX is available in both tube and sheet form for different insulation applications in the HVAC-R projects.