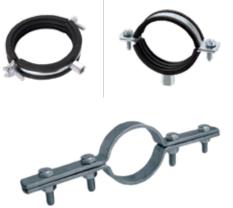

Gripfix pipe clamps provide the perfect solution, regardless of the type of pipes to be fixed: plastic or heating pipes, heavy-duty pipes, pipes for sprinkler systems, folded spiral-seam pipes or pipes that have to withstand extreme temperatures.