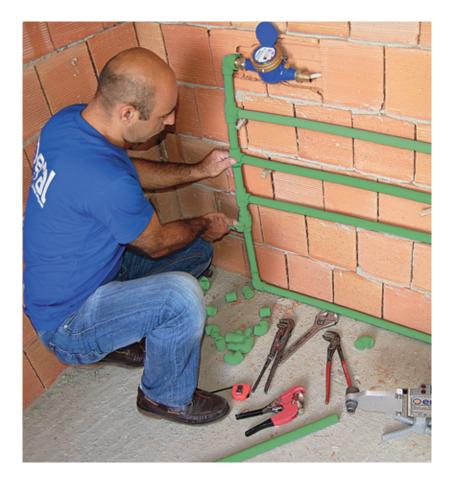

Manufacturers of Plastic Pipe Welding Machines, Pipe Cutters, Test Pressure Pumps and the other Welding equipments, ERAL Kaynak Makinaları Ltd. Sti. was established in 1993 under the name of Altinel and has since changed its name to ERAL in 2011. Constant innovations, product development and the primary objective of "Absolute Customer Satisfaction" has led Eral to being one of the leading companies in this sector.