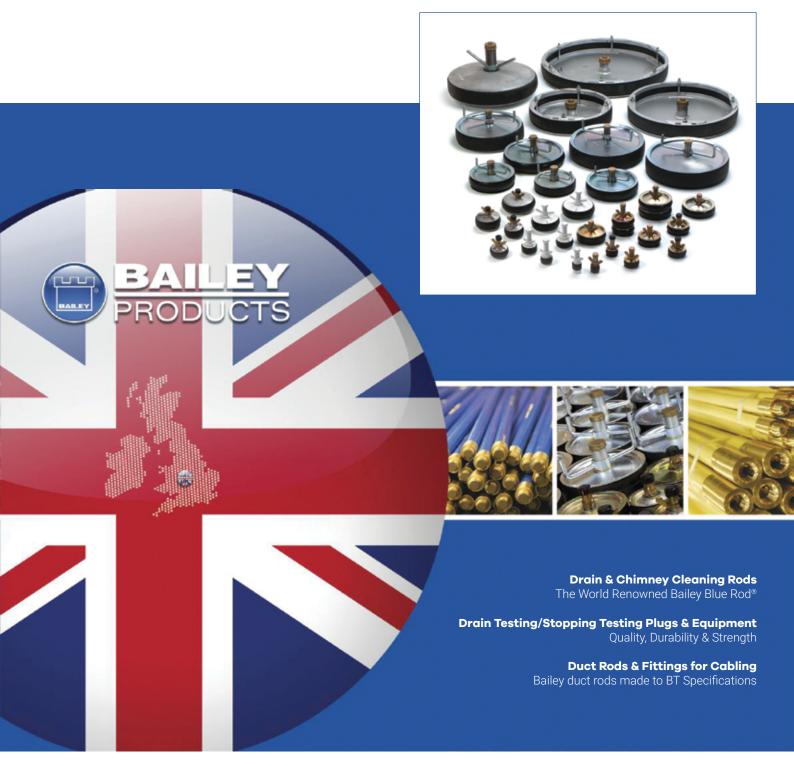

The manufacturing quality of Bailey products is of the highest standard and has been attained through years of experience and expert knowledge of the industry. Continuation of these traditional standards is essential and, in 1991, the company's Quality Management System was assessed by BSI and registered to BS 5750 (now ISO 9001:2008), certifying our ability to supply quality products at a consistent level.